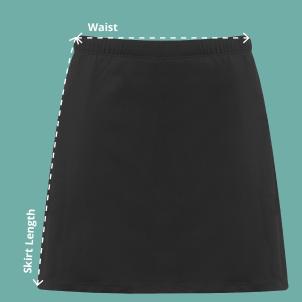

## Waist (At top of waistband)

Measure from one end of the waistband to the other with the garment laid down flat.

## Skirt Length

Measure top of the waistband down the side seam to the bottom of the skort.

Skort Code: AAAA112124 (3BA)

| Skort                 |        |        |        |        |        |
|-----------------------|--------|--------|--------|--------|--------|
| To fit waist (Inches) | 22/24″ | 26/28″ | 30/32″ | 34/36″ | 38/40″ |
| Waist (cm)*           | 24     | 28     | 33     | 37     | 41     |
| Skirt Length (cm)     | 32     | 34     | 36     | 37     | 41     |